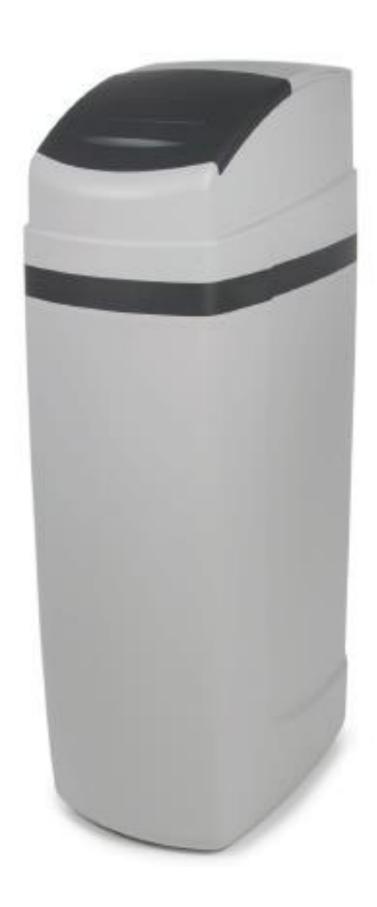

## Features:

High Capacity Resin: 1 Cu/ft 8% DVB

Bypass Valve included: 3/4" or 1" connections

Its top sliding cover opens for ease of adding salt to the system w/o removing the cover

Compact system dimensions: 44 5/8" H x 13 13/16" W x 20 5/8" D