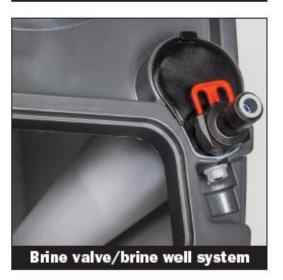

A new brine valve/brine well system has been incorporated in the design that allows full access to the brine valve system for servicing without having to disassemble the complete system.