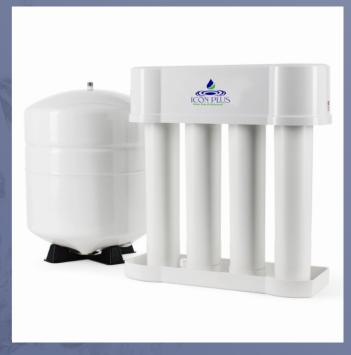

# ICON PLUS REVERSE OSMOSIS WATER SYSTEM

### **ICON PLUS REVERSE OSMOSIS WATER SYSTEM**

The Icon Plus Reverse Osmosis system offers the filtration capabilities of a conventional 5 stage system, with the advantage of less filters to replace. Thus, offering a more cost effective system.

#### THIS SYSTEM COMES WITH:

- High performance filters
- Durable and Elegant faucet
- System protection valve
- NSF approved material & parts
- Leak Detector options
- Sanitary quick change filters
- Durable UV resistant material reduces yellowing