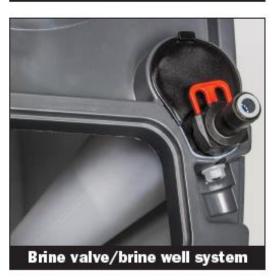

A new brine valve/brine well system has been incorporated in the design that allows full access to the brine valve system for servicing without having to disassemble the complete system.