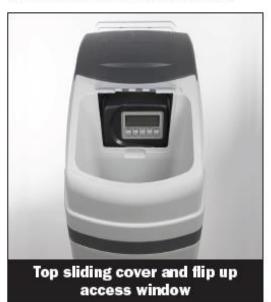

Stores system configuration and operation data in non volatile memory

12 volt transformer provides safe and easy installation

Treated water regenerate refill with variable reserve

Its top sliding cover opens to a large tapered chute for ease of adding salt to the system without removing the cover. This new design offers a unique flip up access window that allows you to do valve programming without removing the cover.