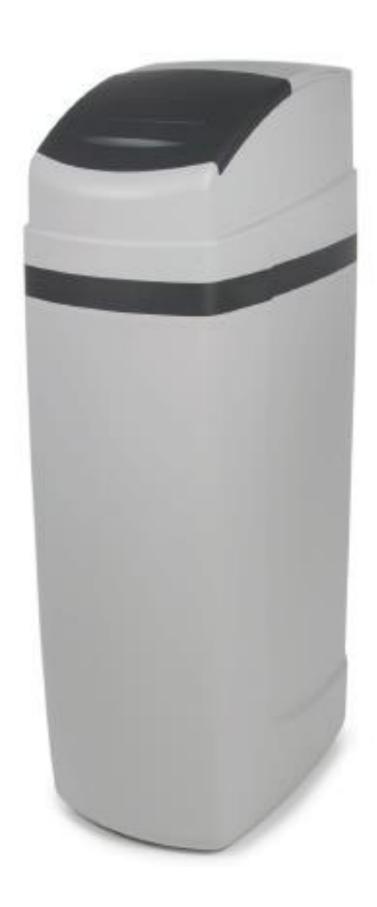

## PRO SERIES CABINET

## Features:

High Capacity Resin: 1 Cu/ft 8% DVB

Bypass Valve included: 3/4" or 1" connections

Its top sliding cover opens for ease of adding salt to the system w/o removing the cover

Compact system dimensions: 44 5/8" H x 13 13/16" W x 20 5/8" D